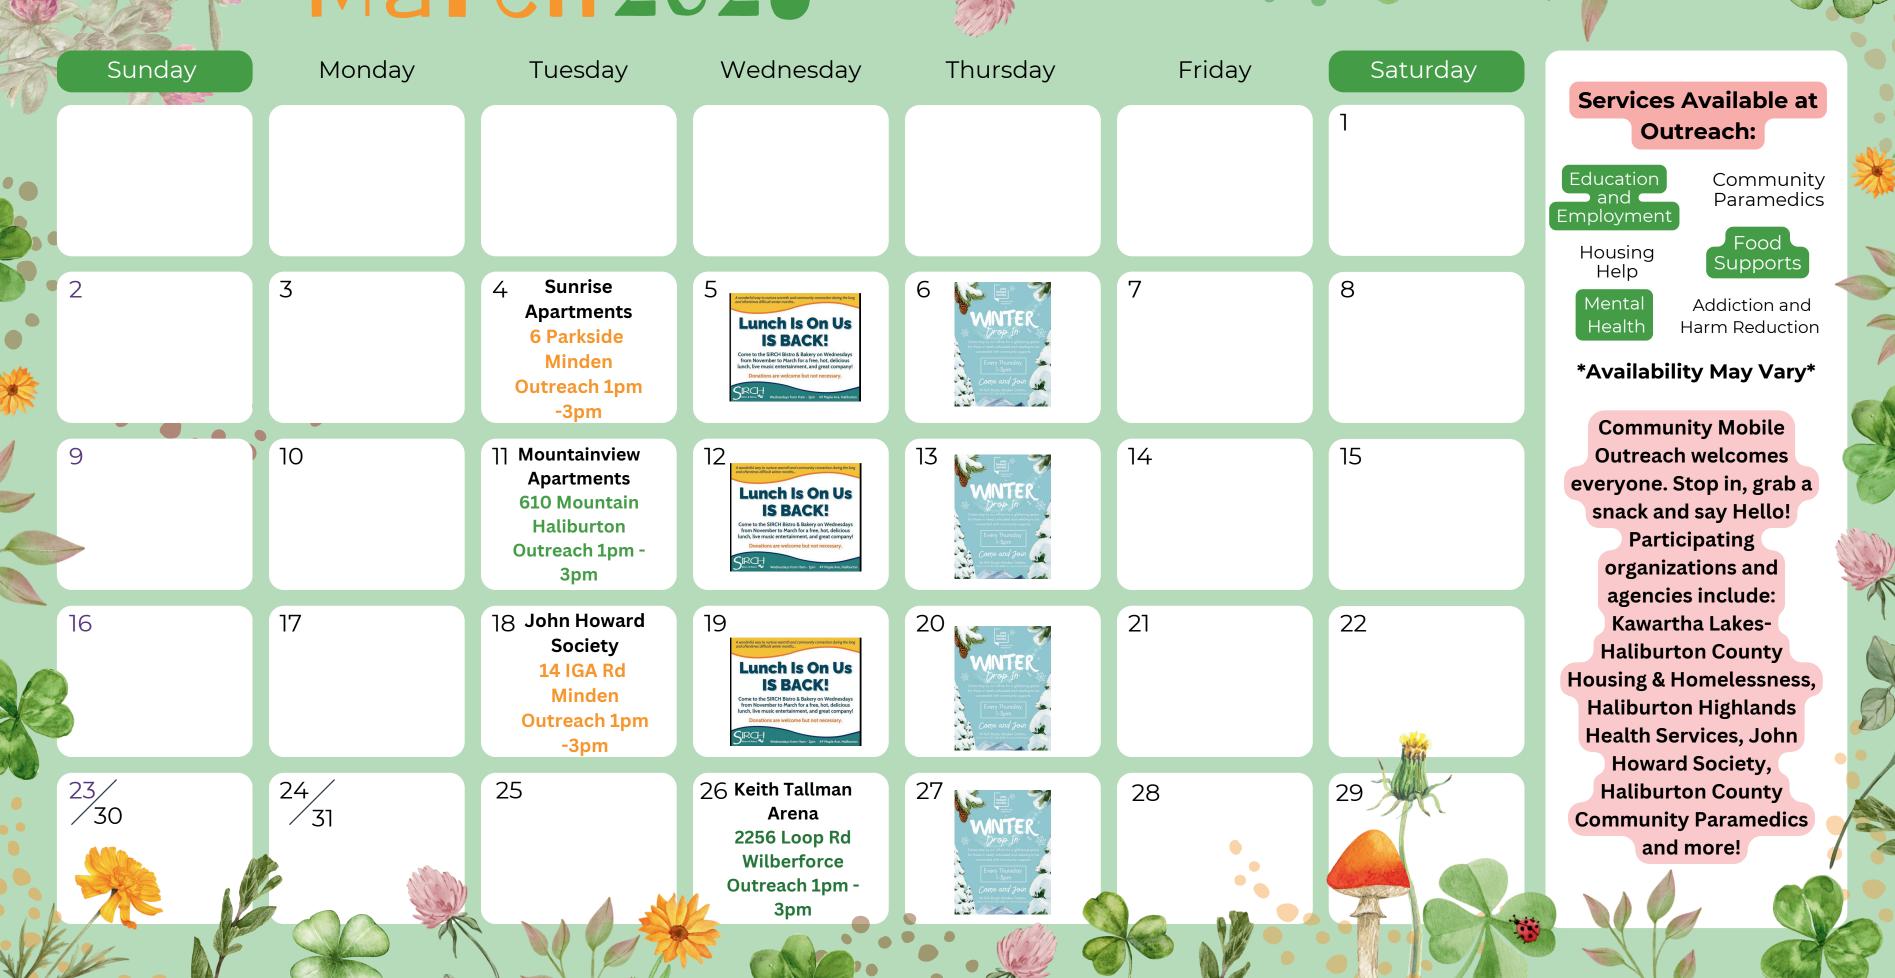

# March2025

### Make a Connection:

Every Thursday 1–3pm

Come and Join

14 IGA Road, Minden Ontario Call or text 705 340 8486 for more informati

## In the Community:

A wonderful way to nurture warmth and community connection during the long and oftentimes difficult winter months...

## Lunch Is On Us IS BACK!

Come to the SIRCH Bistro & Bakery on Wednesdays from November to March for a free, hot, delicious lunch, live music entertainment, and great company!

Donations are welcome but not necessary.

# Community Outreach Services

Join us for snacks and refreshments at no charge, and support from multiple community agencies

## Everyone is Welcome